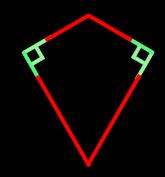

is NOT a parallelogram

... and has two 90° angles with no parallel sides.

is NOT a parallelogram

... and has three acute angles.

KKK

is NOT a parallelogram

... and has three acute angles.

is NOT a parallelogram