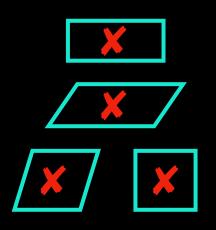

ANSWER

is NOT a parallelogram

... and has diagonals that do not intersect.

is NOT a parallelogram

... and has diagonals that do not intersect.