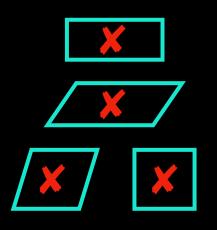

ANSWER

is NOT a parallelogram

... and has diagonals that do not intersect.

is NOT a parallelogram

... and has diagonals that do not intersect.