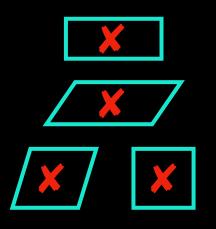

is NOT a parallelogram

... and has one pair of parallel sides.

is NOT a parallelogram

... and has one pair of parallel sides.

is NOT a parallelogram

... and has two identical sides that are not touching.

is NOT a parallelogram

... and has two identical sides that are not touching.

is NOT a parallelogram

... and has two 90° angles.

is NOT a parallelogram

... and has two 90° angles.

is NOT a parallelogram

... and has two 90° angles with no parallel sides.

is NOT a parallelogram

... and has two 90° angles with no parallel sides.

is NOT a parallelogram

... and has three acute angles.

KKK

is NOT a parallelogram

... and has three acute angles.

is NOT a parallelogram