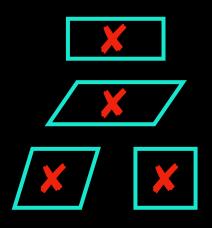

is NOT a parallelogram

... and has one pair of parallel sides.

is NOT a parallelogram

... and has one pair of parallel sides.

is NOT a parallelogram

... and has two identical sides that are not touching.

is NOT a parallelogram