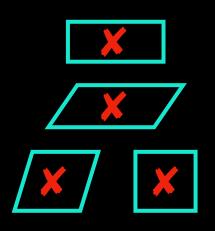

is NOT a parallelogram

... and has one pair of parallel sides.

is NOT a parallelogram

... and has one pair of parallel sides.

is NOT a parallelogram

... and has two identical sides that are not touching.

is NOT a parallelogram