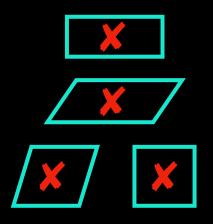

is NOT a parallelogram

... and has one pair of parallel sides.

is NOT a parallelogram

... and has one pair of parallel sides.

is NOT a parallelogram

... and has two identical sides that are not touching.

is NOT a parallelogram

... and has two identical sides that are not touching.

is NOT a parallelogram

... and has two 90° angles.

is NOT a parallelogram

... and has two 90° angles.

is NOT a parallelogram

... and has two 90° angles with no parallel sides.

is NOT a parallelogram

... and has two 90° angles with no parallel sides.

is NOT a parallelogram

... and has three acute angles.

KKK

is NOT a parallelogram

... and has three acute angles.

is NOT a parallelogram