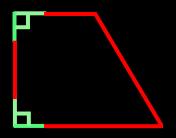

is NOT a parallelogram

... and has two 90° angles with no parallel sides.

is NOT a parallelogram

... and has three acute angles.

KKK

is NOT a parallelogram

... and has three acute angles.

is NOT a parallelogram