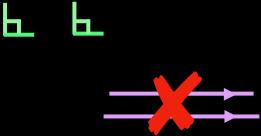

... and has two identical sides that are not touching.

is NOT a parallelogram

... and has two 90° angles.

is NOT a parallelogram

... and has two 90° angles.

is NOT a parallelogram

... and has two 90° angles with no parallel sides.