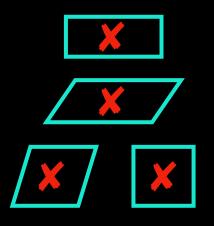

ANSWER

is NOT a parallelogram

... and has diagonals that do not intersect.

is NOT a parallelogram

... and has diagonals that do not intersect.