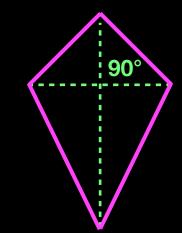

... and has diagonals that are the same length.

is NOT a parallelogram

... and has diagonals that are the same length.

is NOT a parallelogram

... and has diagonals that are perpendicular to each other.

is NOT a parallelogram