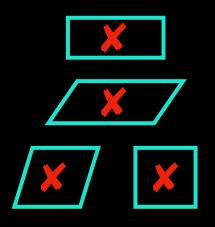

ANSWER

is NOT a parallelogram

... and has diagonals that do not intersect.

is NOT a parallelogram

... and has diagonals that do not intersect.