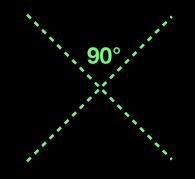

... and has diagonals that are the same length.

is NOT a parallelogram

... and has diagonals that are the same length.

is NOT a parallelogram

... and has diagonals that are perpendicular to each other.

is NOT a parallelogram